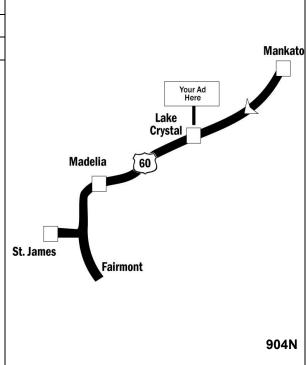

### Location

MN Highway 60 Lake Crystal Mile Marker 96.04

#### Read

Right-Hand Read Reaching Westbound traffic into Lake Crystal, Madelia & Beyond to Windom, Worthington and Fairmont